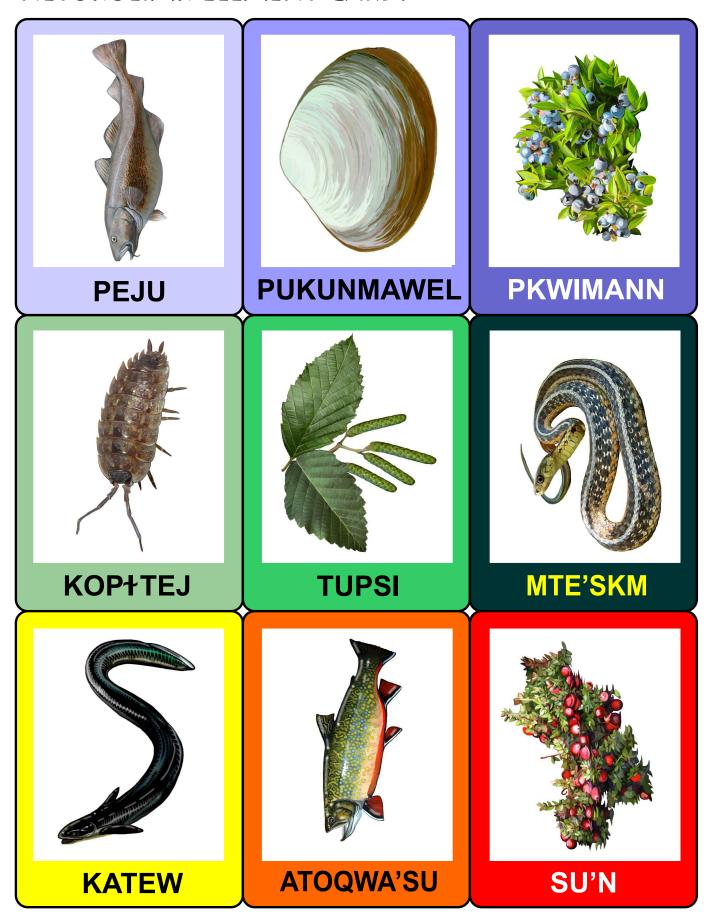

## NETUKULIMK ELEMENT CARDS

| BLUEBERRIES    | QUAHOG         | COD            |
|----------------|----------------|----------------|
| IT EATS:       | IT EATS:       | IT EATS:       |
| GETS EATEN BY: | GETS EATEN BY: | GETS EATEN BY: |
| OTHER FACTS:   | OTHER FACTS:   | OTHER FACTS:   |
|                |                |                |
| SNAKE          | ALDER          | SOW BUG        |
| IT EATS:       | IT EATS:       | IT EATS:       |
| GETS EATEN BY: | GETS EATEN BY: | GETS EATEN BY: |
| OTHER FACTS:   | OTHER FACTS:   | OTHER FACTS:   |
|                |                |                |
| CRANBERRIES    | TROUT          | EEL            |
| IT EATS:       | IT EATS:       | IT EATS:       |
| GETS EATEN BY: | GETS EATEN BY: | GETS EATEN BY: |
| OTHER FACTS:   | OTHER FACTS:   | OTHER FACTS:   |
|                |                |                |