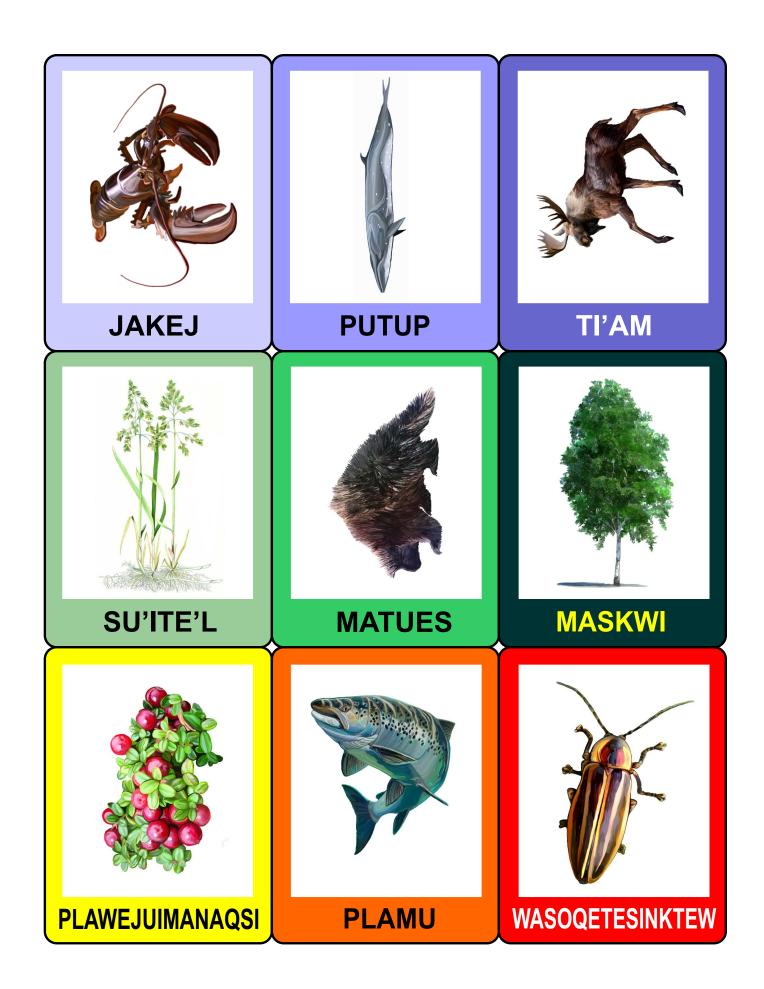

| MOOSE          | WHALE          | LOBSTER          |
|----------------|----------------|------------------|
| IT EATS:       | IT EATS:       | IT EATS:         |
| GETS EATEN BY: | GETS EATEN BY: | GETS EATEN BY:   |
| OTHER FACTS:   | OTHER FACTS:   | OTHER FACTS:     |
|                |                |                  |
|                |                |                  |
| BIRCH          | PORCUPINE      | SWEETGRASS       |
| IT EATS:       | IT EATS:       | IT EATS:         |
| GETS EATEN BY: | GETS EATEN BY: | GETS EATEN BY:   |
| OTHER FACTS:   | OTHER FACTS:   | OTHER FACTS:     |
|                |                |                  |
|                |                |                  |
| FIREFLY        | SALMON         | PARTRIDGEBERRIES |
| IT EATS:       | IT EATS:       | IT EATS:         |
| GETS EATEN BY: | GETS EATEN BY: | GETS EATEN BY:   |
| OTHER FACTS:   | OTHER FACTS:   | OTHER FACTS:     |
|                |                |                  |