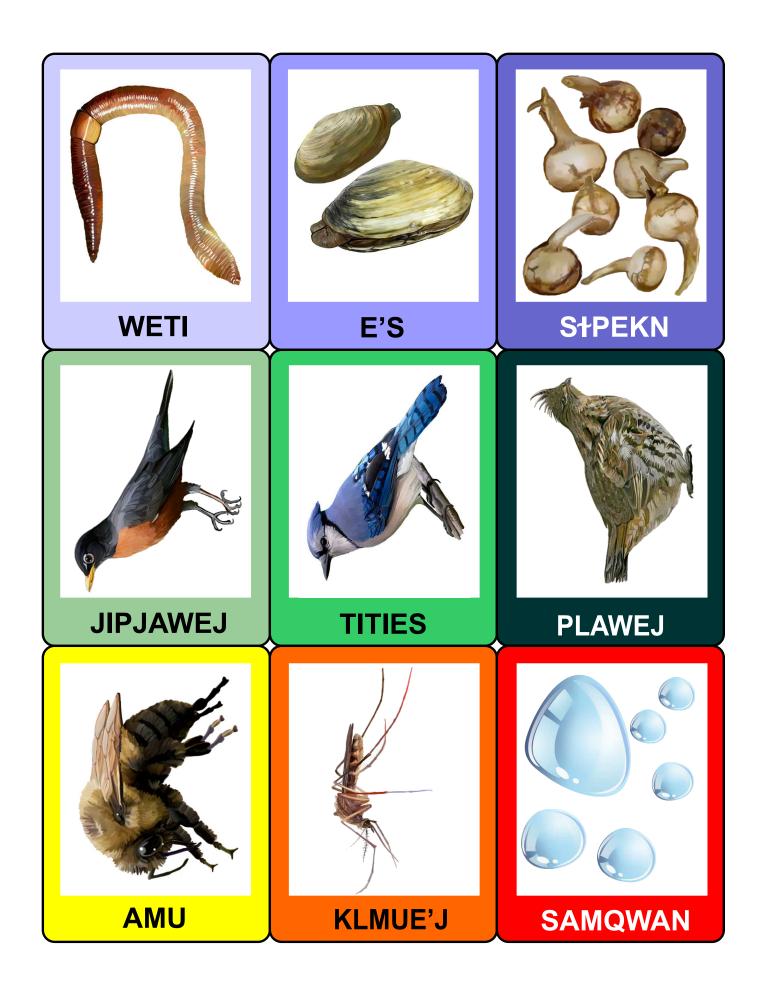

| GROUND POTATO  | CLAMS          | WORM           |
|----------------|----------------|----------------|
| IT EATS:       | IT EATS:       | IT EATS:       |
| GETS EATEN BY: | GETS EATEN BY: | GETS EATEN BY: |
| OTHER FACTS:   | OTHER FACTS:   | OTHER FACTS:   |
|                |                |                |
| PARTRIDGE      | BLUE JAY       | ROBIN          |
| IT EATS:       | IT EATS:       | IT EATS:       |
| GETS EATEN BY: | GETS EATEN BY: | GETS EATEN BY: |
| OTHER FACTS:   | OTHER FACTS:   | OTHER FACTS:   |
|                |                |                |
| WATER          | MOSQUITO       | BEE            |
| IT EATS:       | IT EATS:       | IT EATS:       |
| GETS EATEN BY: | GETS EATEN BY: | GETS EATEN BY: |
| OTHER FACTS:   | OTHER FACTS:   | OTHER FACTS:   |