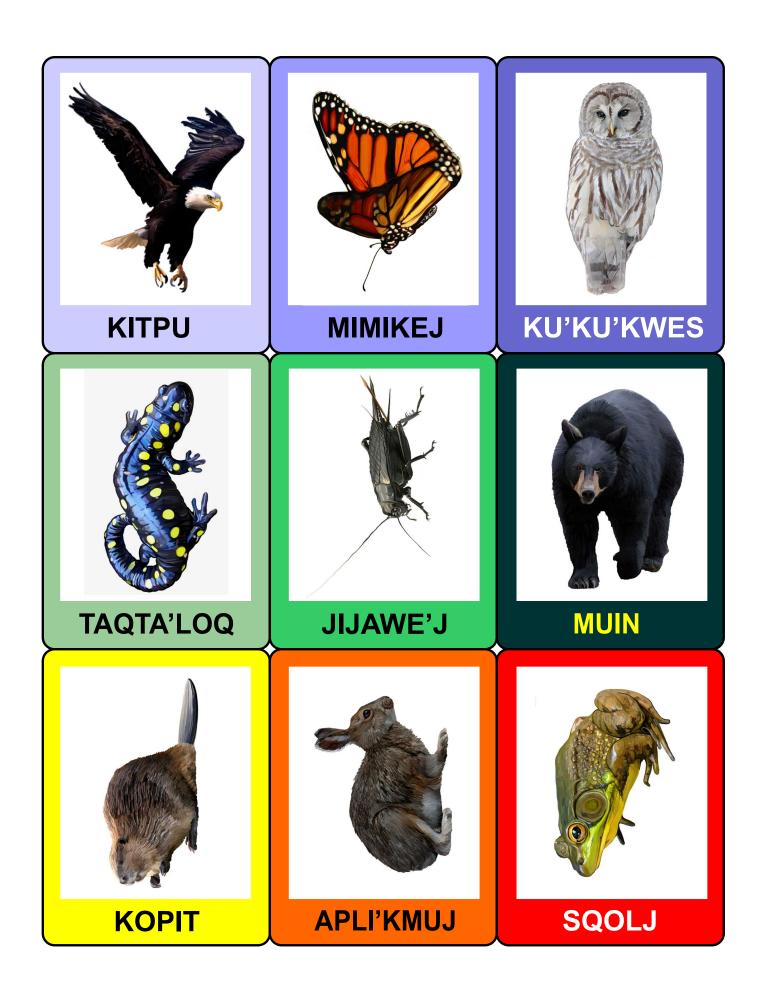

| OWL            | BUTTERFLY      | EAGLE          |
|----------------|----------------|----------------|
| IT EATS:       | IT EATS:       | IT EATS:       |
| GETS EATEN BY: | GETS EATEN BY: | GETS EATEN BY: |
| OTHER FACTS:   | OTHER FACTS:   | OTHER FACTS:   |
|                |                |                |
| BEAR           | CRICKET        | SALAMANDER     |
| IT EATS:       | IT EATS:       | IT EATS:       |
| GETS EATEN BY: | GETS EATEN BY: | GETS EATEN BY: |
| OTHER FACTS:   | OTHER FACTS:   | OTHER FACTS:   |
|                |                |                |
| FROG           | RABBIT         | BEAVER         |
| IT EATS:       | IT EATS:       | IT EATS:       |
| GETS EATEN BY: | GETS EATEN BY: | GETS EATEN BY: |
| OTHER FACTS:   | OTHER FACTS:   | OTHER FACTS:   |
|                |                |                |