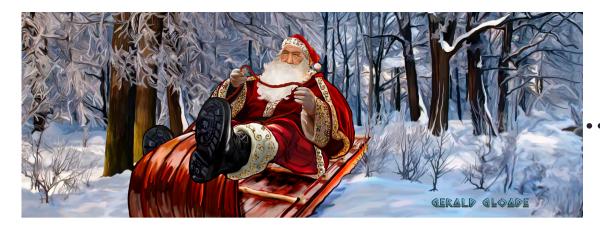

## MDCC Holiday Wordsearch

Can you find all the Mi'kmaw words?

| Santi Kla's               | (Santa Claus)     |
|---------------------------|-------------------|
| Jimni-ikutk               | (Chimney)         |
| Tapaqn                    | (Sled)            |
| Stoqn                     | (Tree)            |
| lknmatulimkl              | (Gift)            |
| Mijua'ji'j                | (Child)           |
| Wastew                    | (Snow)            |
| Qalipu                    | (Reindeer)        |
| Almijkaqn                 | (Toy)             |
| Kloquej                   | (Star)            |
| Petaqn                    | (Pie)             |
| Jijuejkl                  | (Bells)           |
| Etawey Wli-Nipi-Alasutman | (Merry Christmas) |
| Pusu'l Puna'ne            | (Happy New Year)  |
|                           |                   |

\*None of the words in the puzzle are in English and some of the words are backwards. Find all the Mi'kmaw words and learn something new.

Happy hunting!

Artwork by Gerald Gloade www.mikmaweydebert.ca