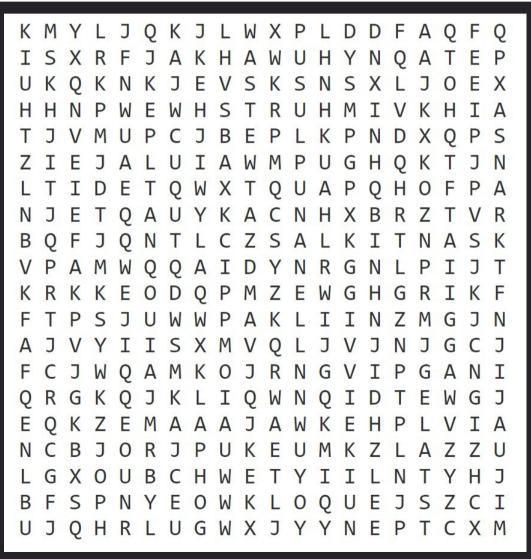

## MDCC Holiday Wordsearch

Can you find all the Mi'kmaw words?

| Santi Kla's               | (Santa Claus)     |
|---------------------------|-------------------|
| Jimni-ikutk               | (Chimney)         |
| Tapaqn                    | (Sled)            |
| Stoqn                     | (Tree)            |
| lknmatulimkl              | (Gift)            |
| Mijua'ji'j                | (Child)           |
| Wastew                    | (Snow)            |
| Qalipu                    | (Reindeer)        |
| Almijkaqn                 | (Toy)             |
| Kloquej                   | (Star)            |
| Petaqn                    | (Pie)             |
| Jijuejkl                  | (Bells)           |
| Etawey Wli-Nipi-Alasutman | (Merry Christmas) |
| Pusu'l Puna'ne            | (Happy New Year)  |
|                           |                   |

\*None of the words in the puzzle are in English and some of the words are backwards. Find all the Mi'kmaw words and learn something new.

Happy hunting!

Artwork by Gerald Gloade www.mikmaweydebert.ca